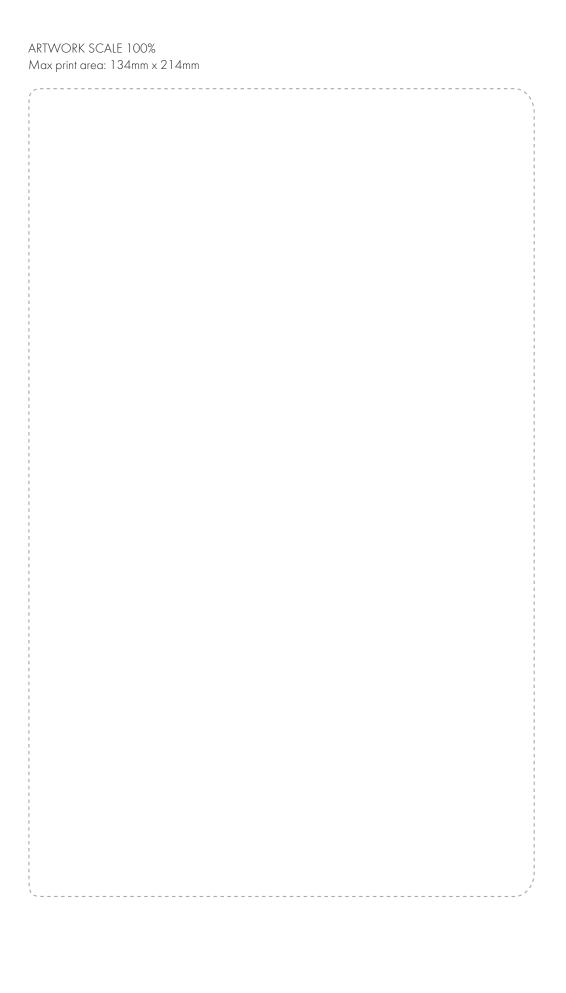

# **PANTONE REFERENCE(S)**

Debossing / Foil Blocking (Edge to Edge)

**ARTWORK SCALE 50%** 

# The dashed line is to demonstrate print area and will not appear on your printed item