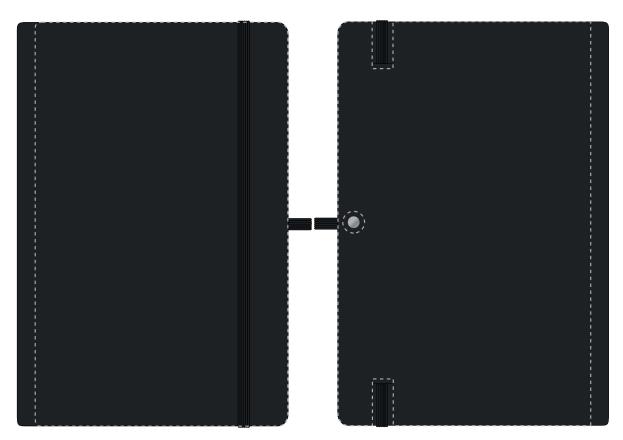

# **PANTONE REFERENCE(S)**

Debossing / Foil Blocking (Edge to Edge)

**ARTWORK SCALE 50%** 

# The dashed line is to demonstrate print area and will not appear on your printed item